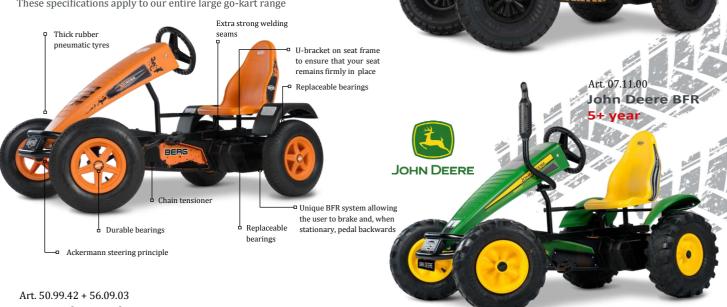

### 5+ year

These specifications apply to our entire large go-kart range

**BERG Flag and Flag Pole** 

Art. 15.37.12 Passenger seat Safari

Also available in other colours

Also available in Fendt, Claas, Deutz Fahr, New Holland and Case-IH