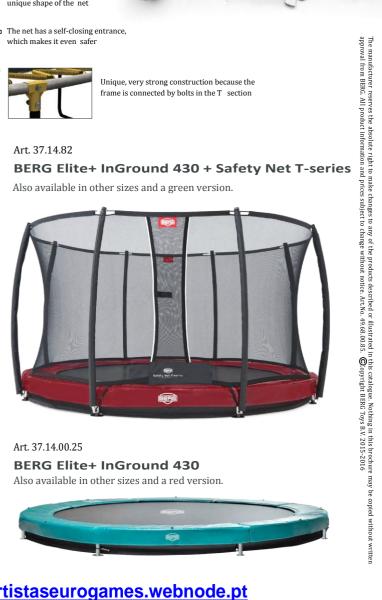

### BERG Elite+ Regular 430 + Safety Net T-series

Unique BERG Top Cap with screw cap at top of Safety Net for an extra secure connection

Foam padding around the poles for extra protection

Optimum strength through the unique shape of the net

The net has a self-closing entrance,