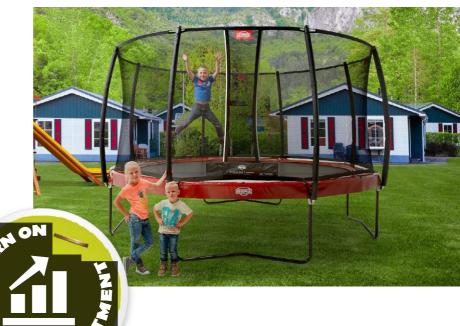

### BERG Elite+ Regular 430 + Safety Net T-series

Unique BERG Top Cap with screw cap at top of Safety Net for an extra secure connection

Foam padding around the poles for extra protection

Optimum strength through the unique shape of the net

The net has a self-closing entrance,

### **BERG Elite+ offers:**

- Ultimate playing fun
- Safe to use
- Durable quality
- Playing and exercising in one

Art. 18.07.17 **BERG Beach Wagon XL** 

Also available in the size L

Would you like to know more? <a href="http://artistaseurogames.webnode.pt">http://artistaseurogames.webnode.pt</a>