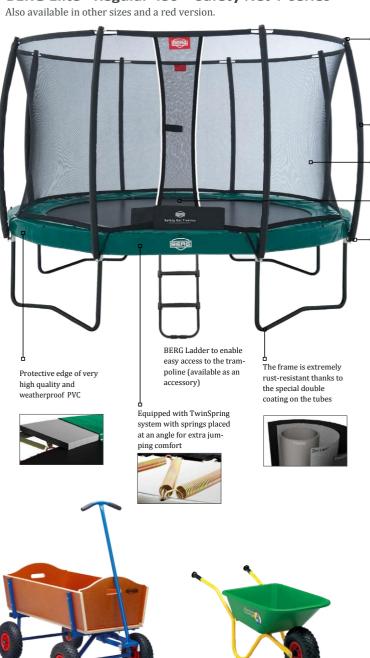

### BERG Elite+ Regular 430 + Safety Net T-series

Unique BERG Top Cap with screw cap at top of Safety Net for an extra secure connection

Foam padding around the poles for extra protection

Optimum strength through the unique shape of the net

The net has a self-closing entrance,

### **BERG Elite+ offers:**

- Ultimate playing fun
- Safe to use
- Durable quality
- Playing and exercising in one

Art. 18.07.17 **BERG Beach Wagon XL** 

Also available in the size L

Would you like to know more? <a href="http://artistaseurogames.webnode.pt">http://artistaseurogames.webnode.pt</a>