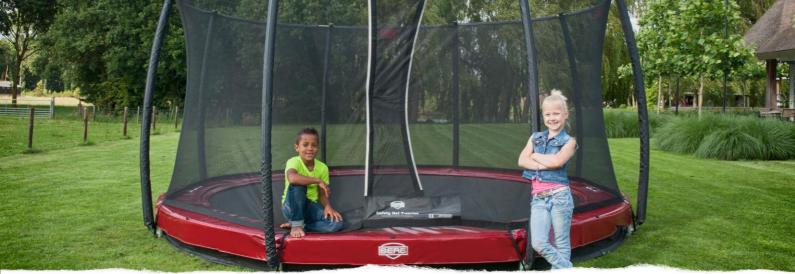

### BERG Elite+ Regular 430 + Safety Net T-series

Unique BERG Top Cap with screw cap at top of Safety Net for an extra secure connection

Foam padding around the poles for extra protection

Optimum strength through the unique shape of the net

The net has a self-closing entrance,

### **BERG Elite+ offers:**

- Ultimate playing fun
- Safe to use
- Durable quality
- Playing and exercising in one

Art. 18.07.17 **BERG Beach Wagon XL** 

Also available in the size L

Would you like to know more? <a href="http://artistaseurogames.webnode.pt">http://artistaseurogames.webnode.pt</a>