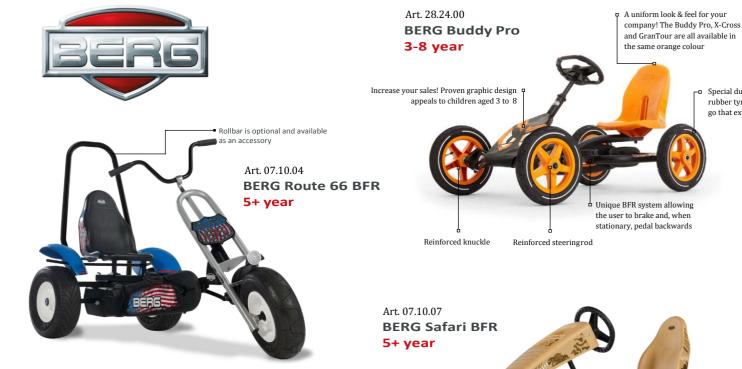

### **BERG X-Cross BFR**

### 5+ year

These specifications apply to our entire large go-kart range

**BERG Flag and Flag Pole** 

Art. 15.37.12 Passenger seat Safari

Also available in other colours

Also available in Fendt, Claas, Deutz Fahr, New Holland and Case-IH