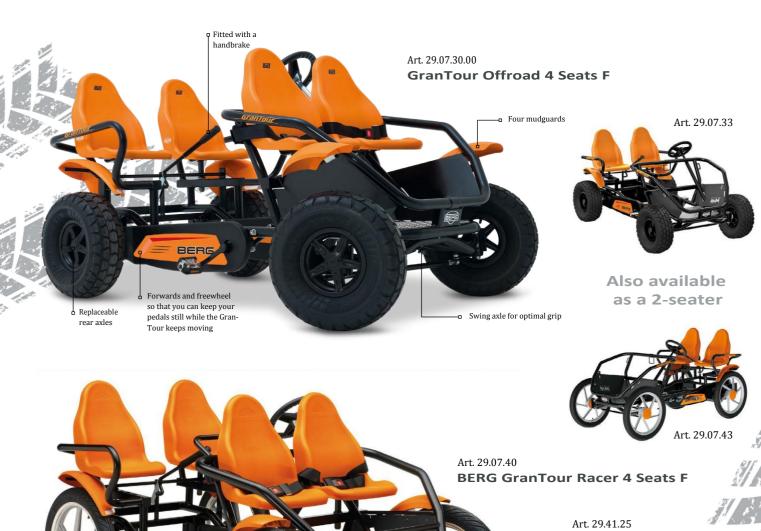

### **BERG X-Cross BFR**

### 5+ year

These specifications apply to our entire large go-kart range

**BERG Flag and Flag Pole** 

Art. 15.37.12 Passenger seat Safari

Also available in other colours

Also available in Fendt, Claas, Deutz Fahr, New Holland and Case-IH

- Special durable

rubber tyres that go that extra mile

http://artistaseurogames.webnode.pt

Art. 29.41.25
BERG Sunroof GranTour

Art. 37.14.91